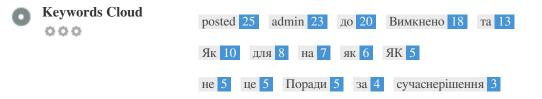

This Keyword Cloud provides an insight into the frequency of keyword usage within the page.

It's important to carry out keyword research to get an understanding of the keywords that your audience is using. There are a number of keyword research tools available online to help you choose which keywords to target.

| Keyword Consistency | Keywords<br>posted | Freq<br>25 | Title | Desc | <h></h> |
|---------------------|--------------------|------------|-------|------|---------|
|                     | admin              | 23         | ×     | ×    | ×       |
|                     | до                 | 20         | ×     | ×    | × .     |
|                     | Вимкнено           | 18         | ×     | ×    | ×       |
|                     | та                 | 13         | ×     | ×    | × .     |
|                     | Як                 | 10         | ×     | ×    | × .     |
|                     | для                | 8          | ×     | ×    | × .     |
|                     | на                 | 7          | ×     | ×    | ×       |
|                     | ЯК                 | 6          | ×     | ×    | ×       |
|                     | ЯК                 | 5          | ×     | ×    | ×       |
|                     | не                 | 5          | ×     | ×    | ×       |
|                     | це                 | 5          | ×     | ×    | ×       |
|                     | Поради             | 5          | ×     | ×    | ×       |
|                     | 3a                 | 4          | ×     | ×    | ×       |
|                     | сучаснерішення     | 3          | ×     | ×    | ×       |

This table highlights the importance of being consistent with your use of keywords.

To improve the chance of ranking well in search results for a specific keyword, make sure you include it in some or all of the following: page URL, page content, title tag, meta description, header tags, image alt attributes, internal link anchor text and backlink anchor text.