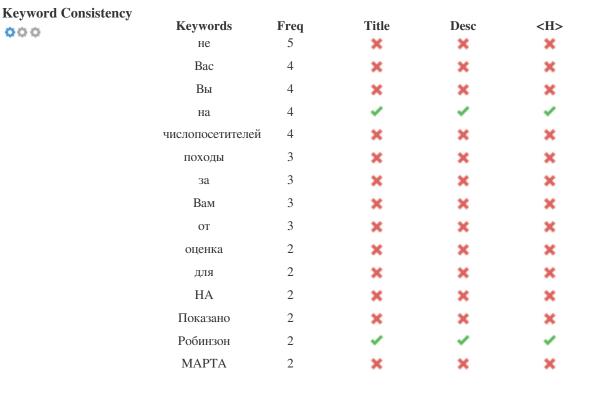

This table highlights the importance of being consistent with your use of keywords.

To improve the chance of ranking well in search results for a specific keyword, make sure you include it in some or all of the following: page URL, page content, title tag, meta description, header tags, image alt attributes, internal link anchor text and backlink anchor text.