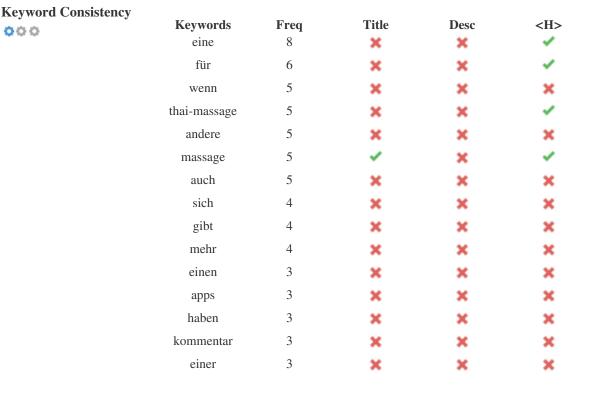

This table highlights the importance of being consistent with your use of keywords.

To improve the chance of ranking well in search results for a specific keyword, make sure you include it in some or all of the following: page URL, page content, title tag, meta description, header tags, image alt attributes, internal link anchor text and backlink anchor text.