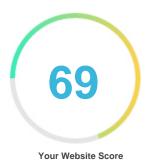

#### Review of Thaimassage-mainz.blogspot.com Generated on 2024-06-19 Introduction This report provides a review of the key factors that influence the SEO and ranking of your website. The homepage rank is graded on a 100-point scale that represents your Website SEO effectiveness The algorithm is based on 70 metrics/criteria including search engine data, website structure, site performance, and many others. A rank lower than 40 means that there are a lot of areas to improve. A rank above 70 is a good mark and means that your website is probably well optimized. Internal web pages are ranked on a scale of A+ through E and are based on an analysis of nearly 30 metrics/criteria. Our SEO report provides actionable advice that can be used to improve a website's ranking on search engines. Please contact us for for any assistance or guidance. **Table of Contents** Search Engine Optimization Usability Mobile Technologies Visitors Social Link Analysis Iconography • • • • Hard to solve Good O O Little tough to solve To Improve • Easy to solve Errors No action necessary Not Important